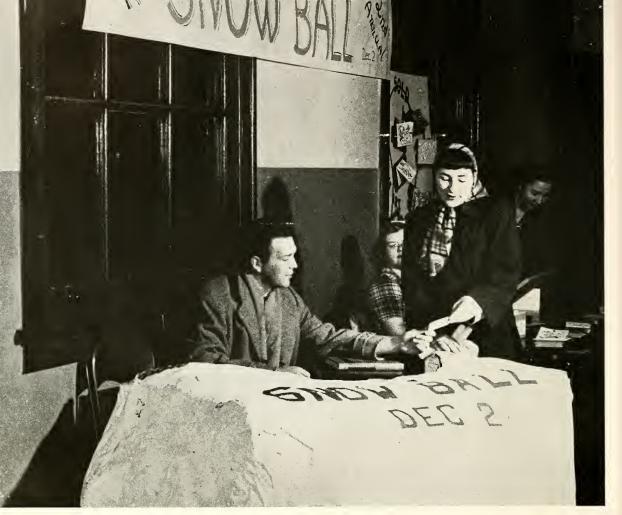

# All-Greek

Women received 1:30 permits to attend the Annual All-Greek formal dance held at East Market gardens, Akron, December 9, 1949.

The main feature of the dance was the traditional presentation of the Alpha Phi's new pledges. Alpha Phi is the sponsor of the annual affair.

The dance was open to all active Greeks on campus, and a check-list at the door kept others away. Following presentation of Alpha Phi pledges, each fraternity and sorority sang its organization's song in honor of the pledges.